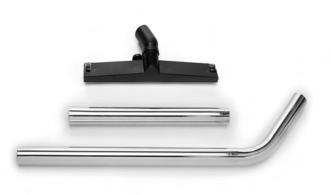

#### ACCESSORIES

| 004583/Red | 2" Red Hose               |
|------------|---------------------------|
| BLS-1058   | Replacement LongoPak Bags |
|            | Wand/Floor Tool           |
|            |                           |
|            |                           |