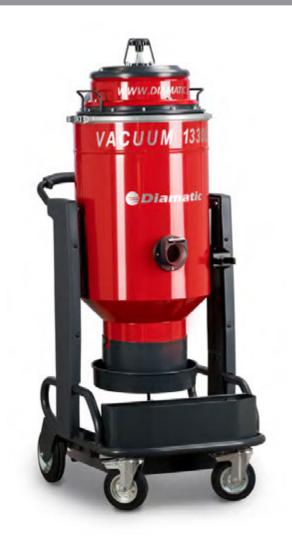

# **BDC-1330 LP**

## DUST COLLECTOR

# **Design Features**

- · Lightweight, compact, easy to mobilize
- Two Stage HEPA Filtration
- For use on small grinders up to 25"
- OSHA compliant for concrete dust handling
- Longo Pack Standard
- 3 Motor System w/ individual on/off switch
- Designed for Grinding and Polishing Concrete
- Manual Filter cleaner
- 120v single phase

#### **TECHNICAL DATA**

| CFM (cubic feet per minute) | 264                  |
|-----------------------------|----------------------|
| Water Lift                  | 85″                  |
| Power                       | 120v/60 HZ           |
| Dimensions L / W / H        | 24"L/31"W/51" H      |
| Weight                      | 147 lbs.             |
| Power Cord                  | 25'                  |
| Amperage 120v               | 32 Amp               |
| Filter Cleaner              | Manual Operation     |
| Dust Bin                    | Longo Pak Bag System |